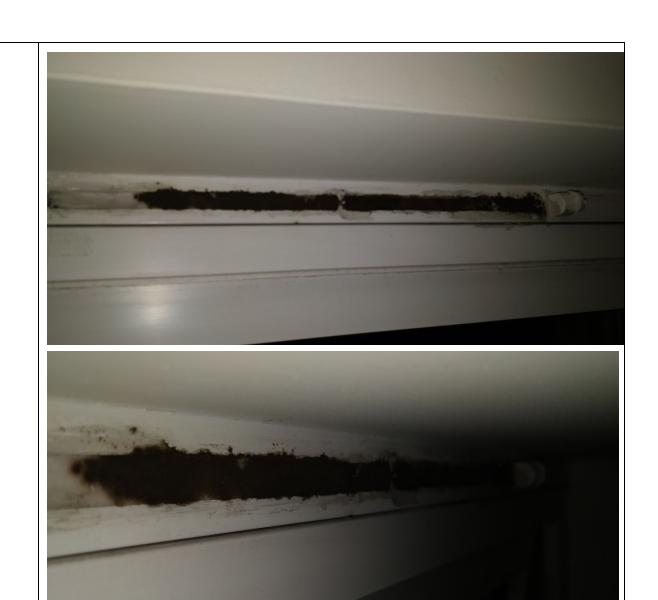

## Bedroom 2

| Item                 | Check out condition           | Our evidence                                                                                                                                                                                                                    |  |
|----------------------|-------------------------------|---------------------------------------------------------------------------------------------------------------------------------------------------------------------------------------------------------------------------------|--|
| Ceiling              | Light scuffs above wardrobe   | The wardrobes were over 2m tall so I don't see how it would be possible for us to damage the ceiling above the wardrobe unless we were doing it maliciously which I assure you wasn't the case.                                 |  |
| Woodwork             | Skirting chipped below mirror | 43 White painted wooden skirting IGC, light NUM Increased wear - last years inventory showed light normal usage marks.                                                                                                          |  |
| Lighting and sockets | 1 prong missing to light      | 1 x grey light fitting with 3 bendy prongs   WO, 1 bulb NW, outer wire bracket to 2 prongs                                                                                                                                      |  |
| Windows and frames   | Dusty                         | The window ventilation upon move in was filled with white bathroom sealant which had been left to fester and grow mildew up to the point at which we moved in. This was the condition of the bedroom two windows upon move in - |  |

47 White framed double glazed window, 1 opening with white handles

Air vents missing and filled in to RHS, tape marks and scuffs around frame, mildew marks to LL sealant

| Fixtures and Fittings | Replaced;<br>Chest of 6 drawers<br>Bedside chest of 3<br>drawers- missing | The bedside drawers were relocated to bedroom 1. |
|-----------------------|---------------------------------------------------------------------------|--------------------------------------------------|
|-----------------------|---------------------------------------------------------------------------|--------------------------------------------------|