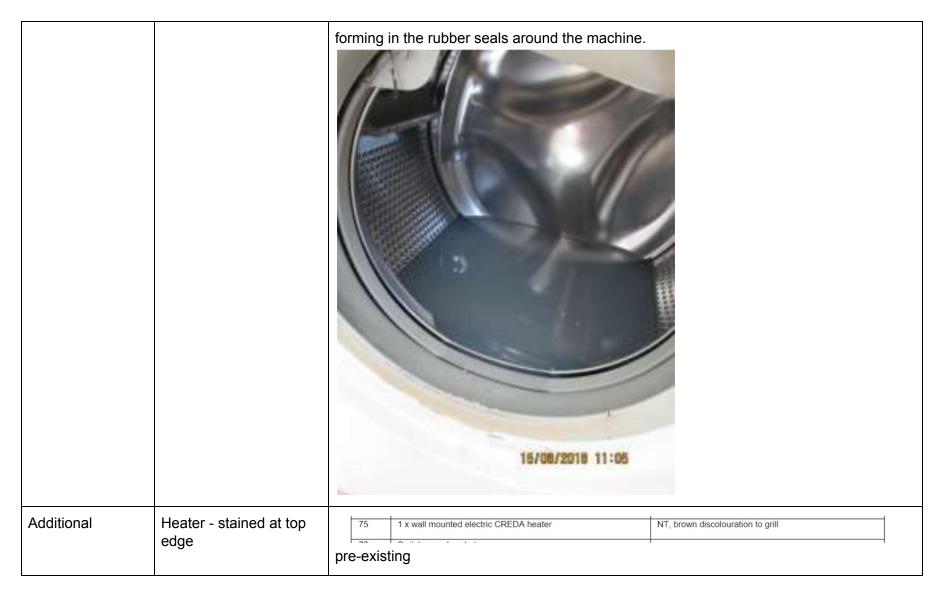

The items he is happy to be disposed would be the bin, toilet brush, small mirrors and also the two bedside tables with glass tops which were originally agreed. I understand your frustration in regards to the works but we do have to go by the landlords wishes, if any things are requested, we ask for this to be done as part of the application offer to put forward to the landlord, we are also able to provide a copy of the ex-tenants inventory upon request. I have contacted the ex-tenants in regards to the coffee table as this wasn't broken or damaged when they moved in they would be liable for this Kind regards Mirrors were also marked when we arrived -8 x wall mounted mirror NUM, marked 1 x SS storage rack with 4 shelves 1 x wood effect pull out dining table Chips and scratches to surface, warped to centre join 4 x wood effect dining chair with SS legs Numerous scuffs and scratches to seats 1 x SAMSUNG microwave NT. IGC 1 x 2 slot toaster NT, dusty, dirty, crumbs to interior WO, marks to surface 1 x circular clock 1 x waste bin IGC/NUM Washing Machine Rubber scaled Out of everything in here, this is by far the most insulting. The washing machine was full of dirty stinking water from the moment we moved in for three weeks. We were left without a washing machine for 3 full weeks. This led to mold