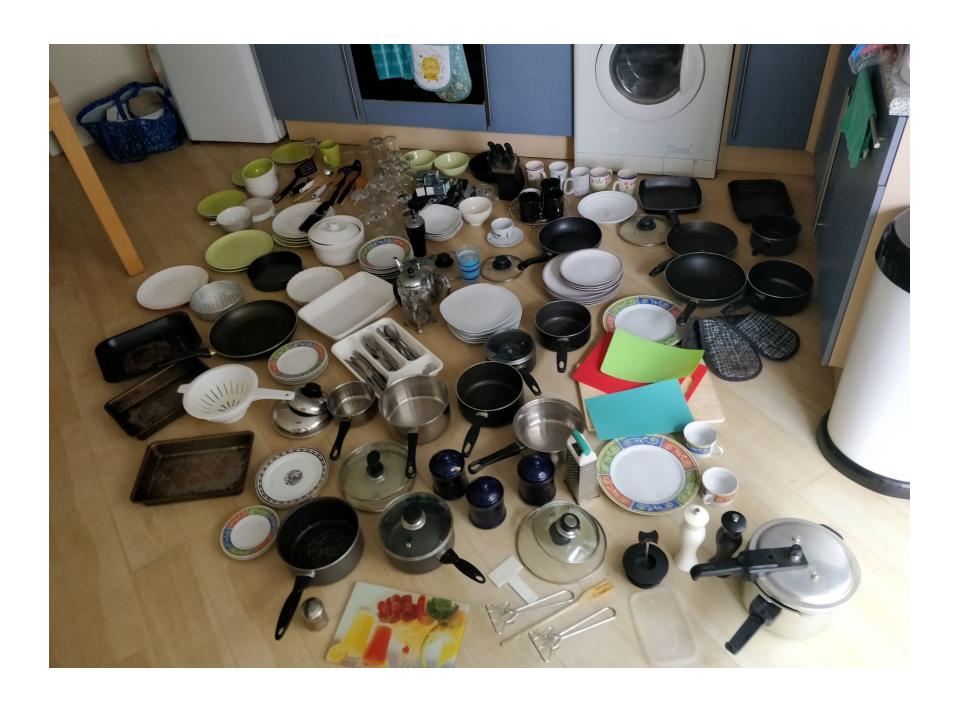

#### Health risks -

Seriously now, there are 236 assorted kitchen items under the kitchen sink. I conducted a full inventory of these when we moved in, as did the independent inventory company shortly thereafter, and we both found several of these items to be dirty (old food/new mold). To have this sat in a cupboard for over a year, after having been told we cannot dispose of it, is a joke, and a borderline biohazard.

| 89 | 1 x set of 3 coffee, sugar and tea blue container with lid | 2 lid badly damaged and repaired, chips to 2 |
|----|------------------------------------------------------------|----------------------------------------------|
|    | 1 x Cafetiere coffee pot                                   | NUM                                          |
|    | 1 x cut glass milk jug                                     | IGC                                          |
|    | 1 x white electric kettle and base                         | NT                                           |
|    | 1x pressure cooker                                         | NT                                           |
|    | 1x pair of salt & pepper shakers                           | NUM                                          |
|    | 1x grill pan handle                                        | NUM                                          |
|    | 1x wooden fork                                             | handle broken                                |
|    | 1x glass chopping board                                    | IGC                                          |
|    | 1x cheese grater                                           | IGC, rust marks                              |
|    | 1x plastic colander                                        | NUM, worn                                    |
|    | 4x chopping board -assorted                                | NUM, knife marks                             |
|    | 1x oven glove                                              | NUM, worn                                    |
|    | 3x cake tin                                                | NUM                                          |
|    | 4x baking tray                                             | NUM                                          |
|    | 1x sieve                                                   | NUM                                          |
|    | 3x serving dish                                            | NUM                                          |
|    | 20x cooking utensil – assorted                             | IGC                                          |
|    | 1x grill pan                                               | NUM                                          |
|    | 3x frying pan'                                             | NUM                                          |
|    | 1x wok                                                     | NUM                                          |
|    | 1x tea pot                                                 | IGC                                          |
|    | 3x shot glass                                              | IGC                                          |
|    | 2x wine glass                                              | IGC                                          |
|    | 8x brandy glass                                            | IGC                                          |
|    | 4x whiskey glass                                           | IGC                                          |
|    | 4x glass tumbler                                           | 1 broken                                     |
|    | 19x bowl – assorted                                        | IGC, 2 chipped, several dirty                |
|    | 16x side plate -assorted                                   | NUM                                          |
|    | 19x dinner plate – assorted                                | NUM                                          |
|    | 13x mug – assorted                                         | NUM                                          |
|    | 10x sauce pan - assorted                                   | IGC                                          |
|    | 12x sauce pan lid – assorted                               | IGC                                          |
|    | 1x knife block & 9 knives                                  | IGC                                          |
|    | 4x place mat                                               | NUM, worn                                    |
|    | 3x breadknife                                              | NUM                                          |
|    | 1x bottle opener                                           | NUM                                          |
|    | Assorted cutlery                                           | NUM                                          |
|    | ,                                                          |                                              |