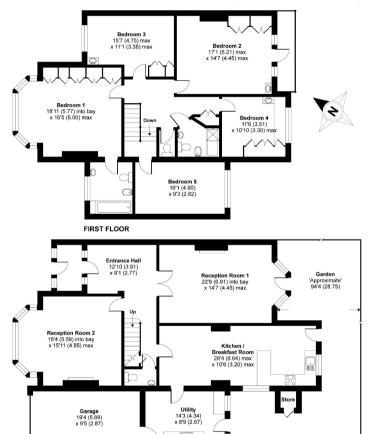

#### Okehampton Road, London, NW10

APPROX. GROSS INTERNAL FLOOR AREA 2837 SQ FT 263.6 SQ METRES (EXCLUDES STORE / INCLUDES GARAGE)

GROUND FLOOR

Whilst every attempt has been made to ensure the accuracy of the floor plan contained here, measurements of doors, windows and rooms are approximate and no responsibility is taken for any error, omission or misstatement. These plans are for representation purposes only as defined by RIGS Code of Measuring Practice and should be used as such by any prospective purchaser. Specifically no guarantee is given on the total square footage of the property if quoted on this plan. Any figure given is for initial guidance only and should not be relied on as a basis of Valuation.